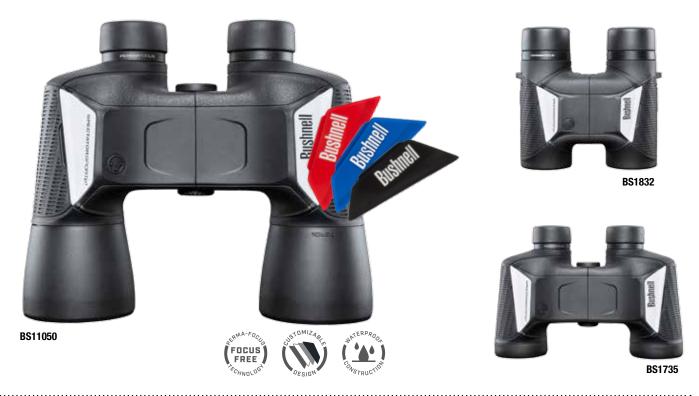

## FEATURES & BENEFITS

- » PermaFocus<sup>™</sup> Technology keeps distant objects in focus, eliminating need for constant adjustment
- » Waterproof construction resists rain, fog for clear viewing in all conditions
- » Multi-coated Optics for superior light transmission and image brightness
- » Optics made of environmentally-friendly lead free glass
- » Four included color tiles customize binoculars to support favorite teams

| SKU     | DESCRIPTION                                                            | UPC             | DEALER PRICE | MSRP     |
|---------|------------------------------------------------------------------------|-----------------|--------------|----------|
| BS1825  | 8x25 Spectator Sport, Black, Porro, PermaFocus, Colored Tiles, Box 6L  | 0-29757-00267-9 | \$55.99      | \$69.99  |
| BS1735  | 7x35 Spectator Sport, Black, Porro PermaFocus, Colored Tiles, Box 6L   | 0-29757-00268-6 | \$59.99      | \$74.99  |
| BS1832  | 8x32 Spectator Sport, Black, Roof, PermaFocus, Colored Tiles, Box 6L   | 0-29757-00269-3 | \$59.99      | \$74.99  |
| BS11050 | 10x50 Spectator Sport, Black, Porro, PermaFocus, Colored Tiles, Box 6L | 0-29757-00270-9 | \$71.99      | \$89.99  |
| BS11250 | 12x50 Spectator Sport, Black, Porro, PermaFocus, Colored Tiles, Box 6L | 0-29757-00271-6 | \$79.99      | \$99.99  |
| BS1430  | 4x30 Spectator Sport, Black, PermaFocus, Colored Tiles, Box 6L         | 0-29757-00272-3 | \$79.99      | \$99.99  |
| BS11040 | 10x40 Spectator Sport, Black, Roof, PermaFocus, Colored Tiles, Box 6L  | 0-29757-00275-4 | \$95.99      | \$119.99 |